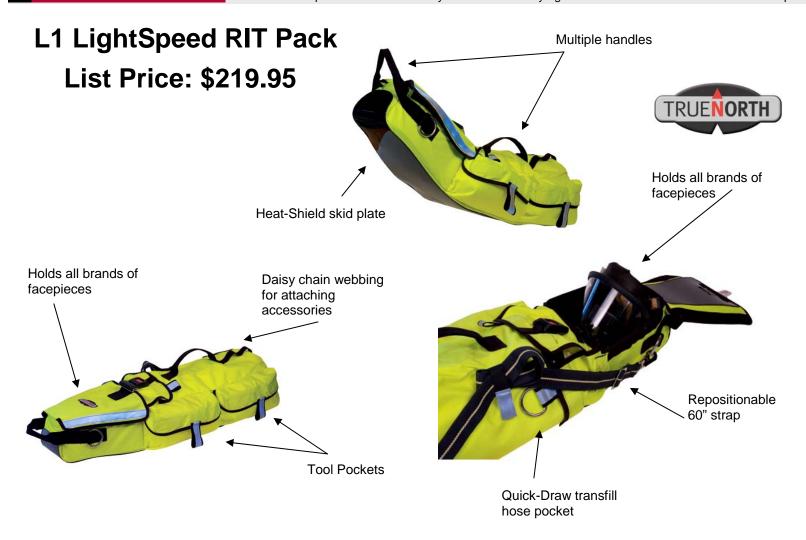

## L1 LightSpeed RIT Pack Specifications

The first bag of our new LiteSpeed rescue series. Light, fast and incredibly tough. The bottom features a layer of our unique Heat-Shield™ composite material which allows the bag to glide over the roughest surfaces and still take the heat. Innovative access-hatch design lets you get to the spare face piece and valve set faster than any design on the market. With our new Quick-Draw design you won't have to waste precious time searching for the transfill hose. When you open the transfill pocket the end of the hose is pulled out and held ready to grab.

- Designed to hold all makes of masks and bottles
- Quick-Draw transfill hose pocket pulls hose end out and ready to grab
- · Heat-Shield skid plate covers bottom to protect bag and get you there fast
- 60" shoulder strap can be re-positioned for carrying, dragging, or lowering the air bottle
- Two tool pockets provide fast access to small hand tools, light sticks, etc
- Made in USA